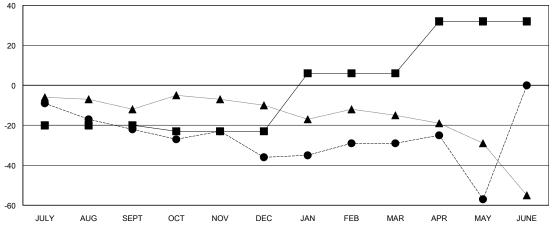

# LOCATION WISCONSIN

**GMT CA** 

| Clubs                 |               |           |               | Members       |                           |                         |                                              |  |
|-----------------------|---------------|-----------|---------------|---------------|---------------------------|-------------------------|----------------------------------------------|--|
| RESULTS FOR 2017-2018 |               |           |               |               | RESULTS FOR 2017-2018     |                         |                                              |  |
| QUARTER               | NEW CLUB GOAL | NEW CLUBS | DROPPED CLUBS | QUARTER       | MEMBER GROWTH NET<br>GOAL | MEMBER GROWTH<br>ACTUAL | DROPPED MEMBERS ACTUAL (including transfers) |  |
| JULY/AUG/SEPT         | 0             | 0         | 0             | JULY/AUG/SEPT | -20                       | 29                      | 36                                           |  |
| OCT/NOV/DEC           | 0             | 0         | 0             | OCT/NOV/DEC   | -3                        | 31                      | 45                                           |  |
| JAN/FEB/MAR           | 1             | 0         | 0             | JAN/FEB/MAR   | 29                        | 38                      | 30                                           |  |
| APR/MAY/JUNE          | 0             | 0         | 0             | APR/MAY/JUNE  | 26                        | 22                      | 45                                           |  |